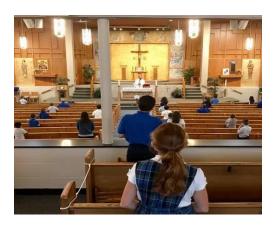

# Classical Connect Homeschool Students meet weekly on Wednesdays.

Please join us for an all-school Mass on Wednesdays at 8:15am. Parents welcome!

All are invited to Eucharistic Adoration on Mondays and Fridays at 2:30 pm.